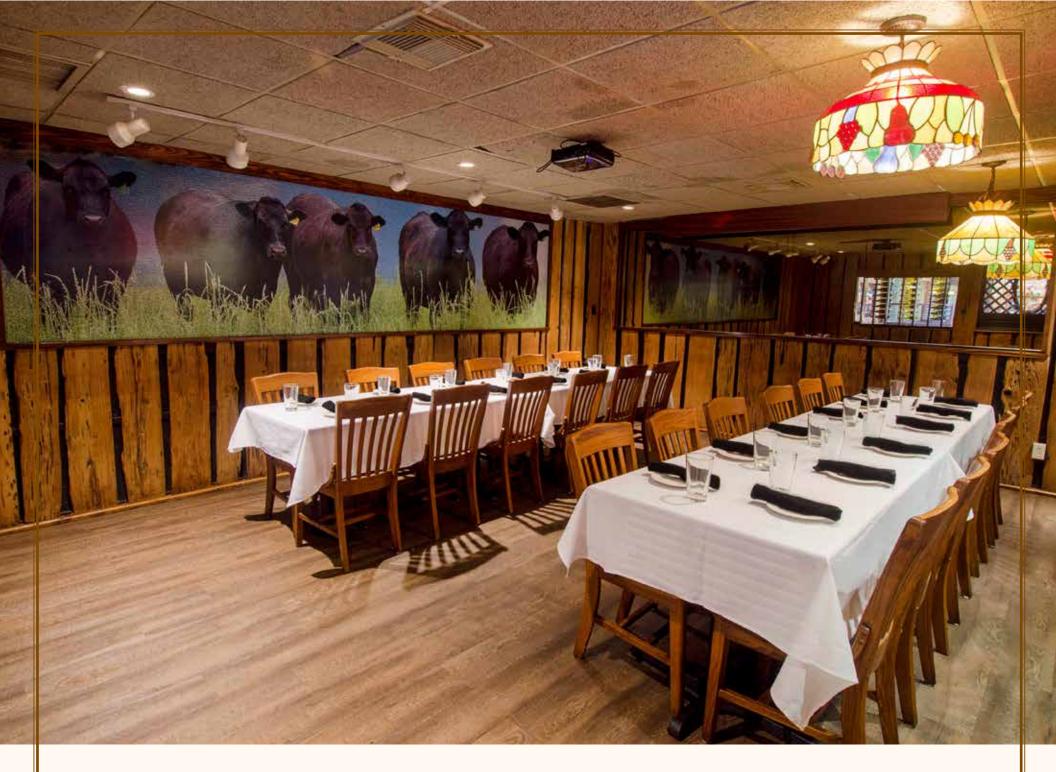

and Choice, three year old grain-fed beef. We steer clear of fancy cooking methods, flame-broiling our steaks over a natural wood-burning fire made from Florida citrus and oak wood.

We've specialized in hosting memorable events and serving Lakeland authentic bold flavors since 1984. We encourage you to taste the difference and experience a personalized event catered to your specific needs. Our special events managers will customize a dinner menu and beverage package fitting for you and your guests, featuring our citrus & oak wood-fired steaks and local favorite menu items. Allow your guests to indulge the Texas way and join us for absolutely the best steaks anywhere!

Texas Cattle Company ◆ 735 East Main Street, Lakeland, FL 33801 863.686.1434 ◆ wwwTexasCattleCompany.net/Private-Dining



## THE MURAL ROOM

Private Dining Room Seated Capacity: 32