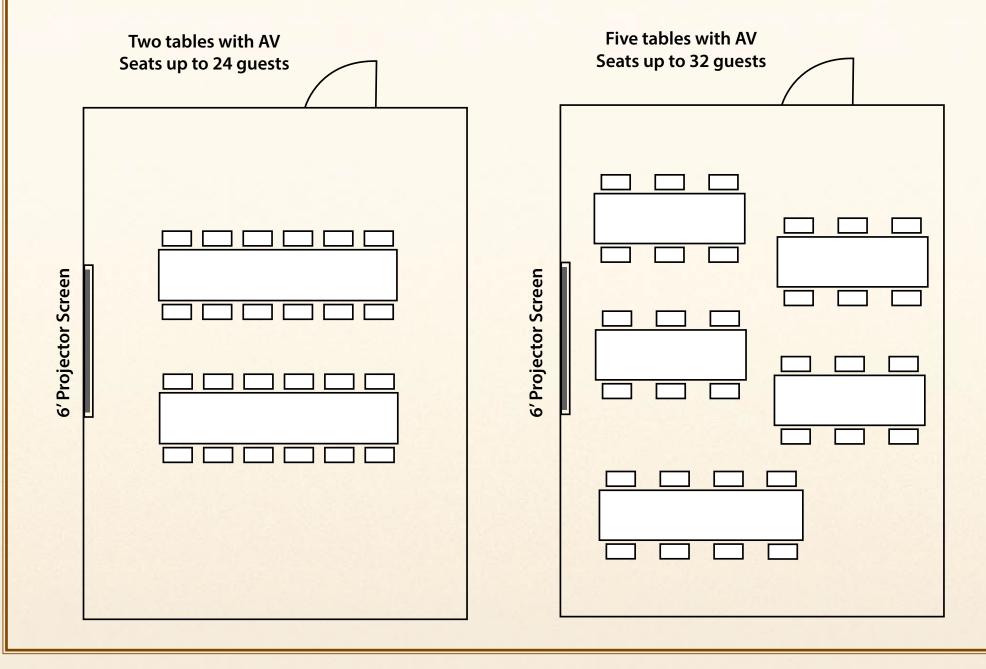

fancy cooking methods, flame-broiling our steaks over a natural wood-burning fire made from Florida citrus and oak wood.

We've specialized in hosting memorable events and serving Lakeland authentic bold flavors since 1984. We encourage you to taste the difference and experience a personalized event catered to your specific needs. Our special events managers will customize a dinner menu and beverage package fitting for you and your guests, featuring our citrus & oak wood-fired steaks and local favorite menu items. Allow your guests to indulge the Texas way and join us for absolutely the best steaks anywhere!

Texas Cattle Company ◆ 735 East Main Street, Lakeland, FL 33801 863.686.1434 ◆ wwwTexasCattleCompany.net/Private-Dining



## THE MURAL ROOM

Private Dining Room Seated Capacity: 32